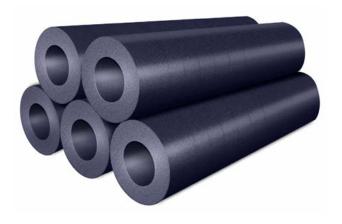

#### PRODUCT SELECTION MEETS YOUR NEEDS...

- 12" to 28" diameter UHP (Ultra High Power) graphite electrodes
- 10" to 20" diameter SHP (Super High Power) graphite electrodes
- 8" to 16" diameter HP (High Power) graphite electrodes
- Other sizes of graphite electrodes with special requirements